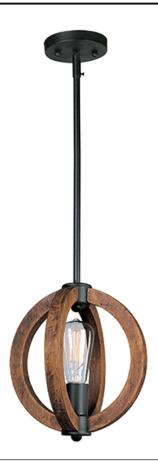

## **PRODUCT DESCRIPTION**

Rings of Ash wood are distressed and then finished In Antique Pecan for that old world feel. Wi-Fi enabled function allows you to control the fan speed or light intensity from your favorite device.

## FINISHES OPTION

Anthracite (AR)

MATERIAL Wood, Steel

RATINGS cULus Dry Location