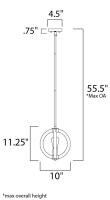

## MEASUREMENTS

BULB

DIMMABLE

DIMENSION MAX OAH CANOPY HANGING WEIGHT LAMPING INPUT VOLTAGE : 120V

: 10" L x 10" W x 11.25" H : 55.5" OAH : 4.5" W x 0.75" H x 4.5" L : 3.41 lb

: 1 x 60W Incandescent E26 Medium , 60W Total BULB INCLUDED : (Not Included) : Yes